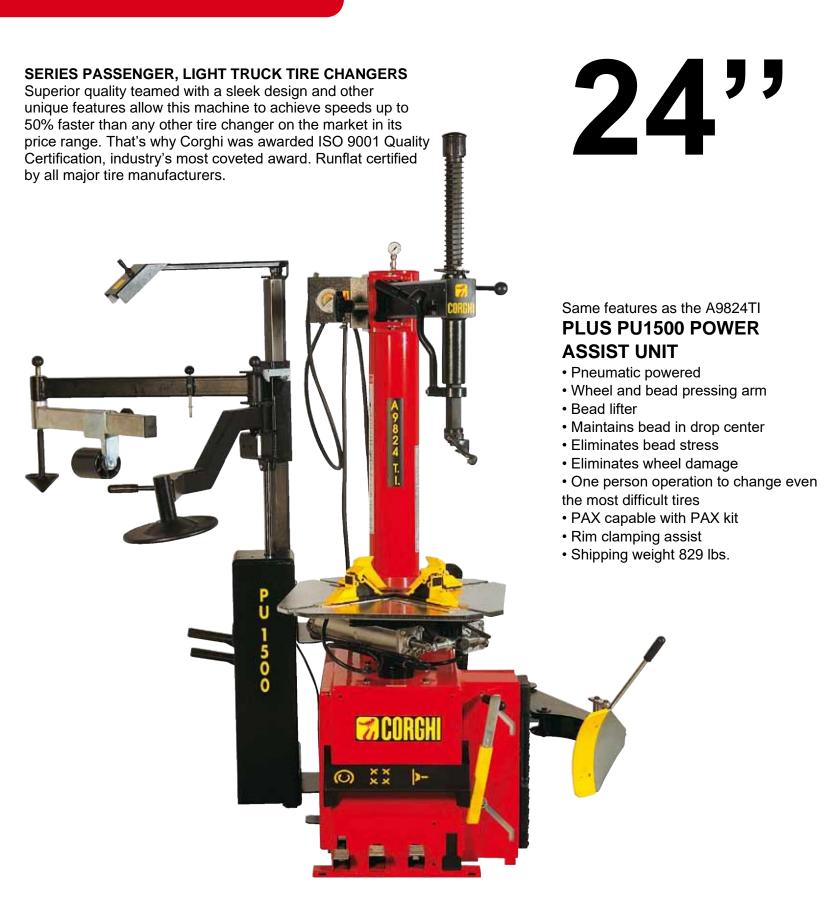

#### **Features**

- · Built-in table inflator with jets in the jaws
- Unique mount/demount head does not touch the rim during operation.
- · Locking handle locks head away from the rim.
- Powerful action bead-breaker blade follows bead to inside rim contour.
- Heavy-duty turntable rotates in either direction.
- · Rebuildable stainless steel cylinders.
- · Heavy-duty stainless steel turntable.
- · Safe, fast, profitable and affordable.
- · Bead-pressing lever
- · Upper arm assembly swings out-of-way.
- Shipping weight 608 lbs.
- · Also available with air motor.

#### **Standard Accessories**

- Lube Bucket
- Lube Brush
- Tire Lever
- Tire Lever Covers
- Set of Jaw Protectors
- M/D Head Bottom Inserts
- · Set of Inserts
- Air Tank Gauge Assembly
- B/B Blade Protector on Machin
- Bead Pressing Lever on Mach