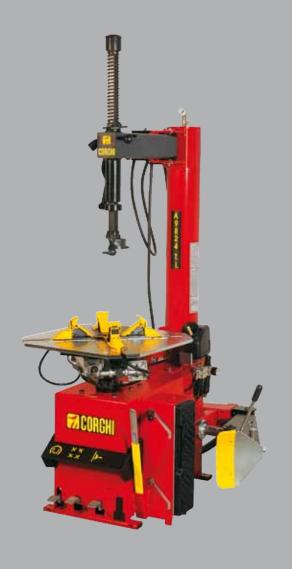

#### **Features**

- · Built-in table inflator with jets in the jaws
- Unique mount/demount head does not touch the rim during operation.
- · Locking handle locks head away from the rim.
- Powerful action bead-breaker blade follows bead to inside rim contour.
- Heavy-duty turntable rotates in either direction.
- · Rebuildable stainless steel cylinders.
- · Heavy-duty stainless steel turntable.
- · Safe, fast, profitable and affordable.
- · Bead-pressing lever
- · Upper arm assembly swings out-of-way.
- Shipping weight 608 lbs.
- · Also available with air motor.

#### **Standard Accessories**

- Lube Bucket
- Lube Brush
- Tire Lever
- Tire Lever Covers
- Set of Jaw Protectors
- M/D Head Bottom Inserts
- · Set of Inserts
- Air Tank Gauge Assembly
- B/B Blade Protector on Machin
- Bead Pressing Lever on Mach