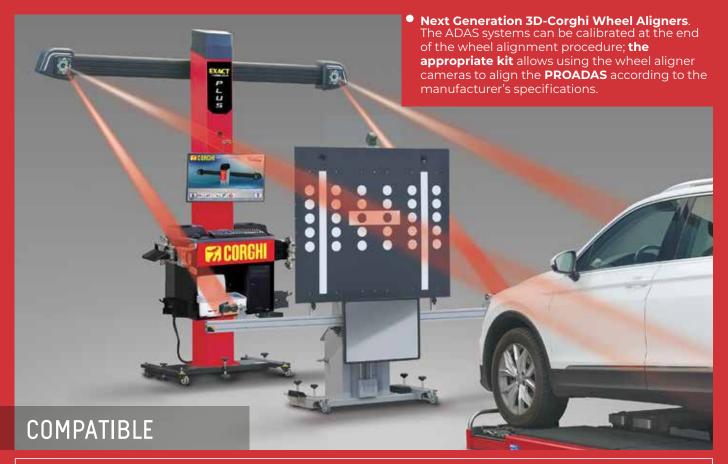

Bluetooth: distance, height and

orthogonality.

 Plug & Play. Immediate operator productivity! Simplified internal software procedures guide the operator through the process step-by-step.

- Workshop data customer
- Incoming vehicle status
- Active errors in the control unit
- Alignment position of PROADAS structure with respect to vehicle and manufacturer
- ADAS systems calibration result
- Outgoing vehicle status