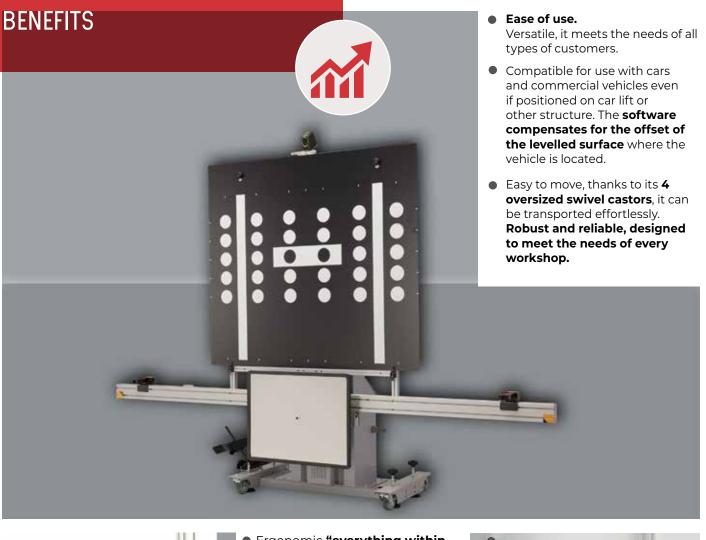

FOR TESTING AND CALIBRATING DRIVER ASSISTANCE SYSTEMS ON MULTI-BRAND VEHICLES











 Intuitive. Error-proof. The software contains the preloaded positioning values. It displays the current position and guides the system in carrying out the operations (patented).

Bluetooth: distance, height and

orthogonality.

 Plug & Play. Immediate operator productivity! Simplified internal software procedures guide the operator through the process step-by-step.









- Workshop data customer
- Incoming vehicle status
- Active errors in the control unit
- Alignment position of PROADAS structure with respect to vehicle and manufacturer
- ADAS systems calibration result
- Outgoing vehicle status

Versatile for every need: • mechanical workshops • body shops • car glass repair shops • tyre specialists



WE CALIBRATE SAFETY