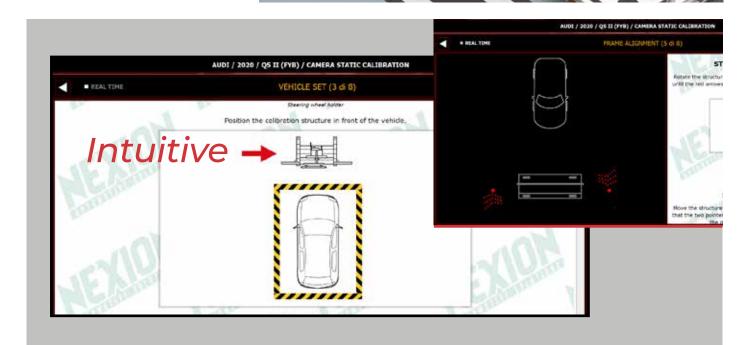

FOR TESTING AND CALIBRATING DRIVER ASSISTANCE SYSTEMS ON MULTI-BRAND VEHICLES

 Intuitive. Error-proof. The software contains the preloaded positioning values. It displays the current position and guides the system in carrying out the operations (patented).