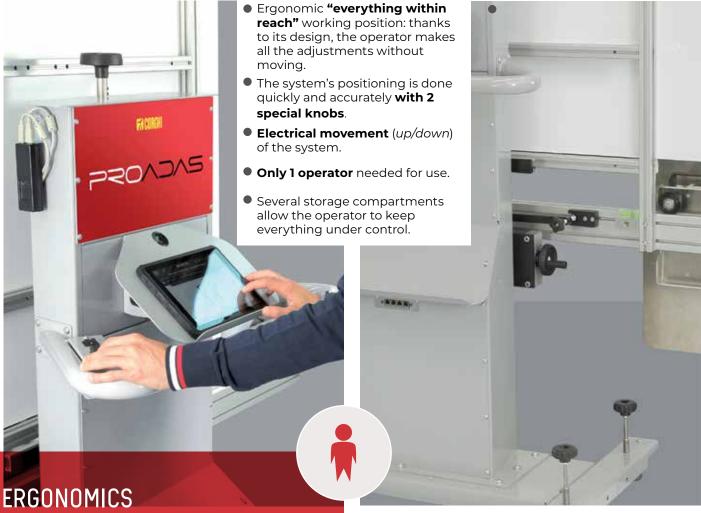

FOR TESTING AND CALIBRATING DRIVER ASSISTANCE SYSTEMS ON MULTI-BRAND VEHICLES











 Intuitive. Error-proof. The software contains the preloaded positioning values. It displays the current position and guides the system in carrying out the operations (patented).

Bluetooth: distance, height and

orthogonality.

 Plug & Play. Immediate operator productivity! Simplified internal software procedures guide the operator through the process step-by-step.









- Workshop data customer
- Incoming vehicle status
- Active errors in the control unit
- Alignment position of PROADAS structure with respect to vehicle and manufacturer
- ADAS systems calibration result
- Outgoing vehicle status

Versatile for every need: • mechanical workshops • body shops • car glass repair shops • tyre specialists



WE CALIBRATE SAFETY