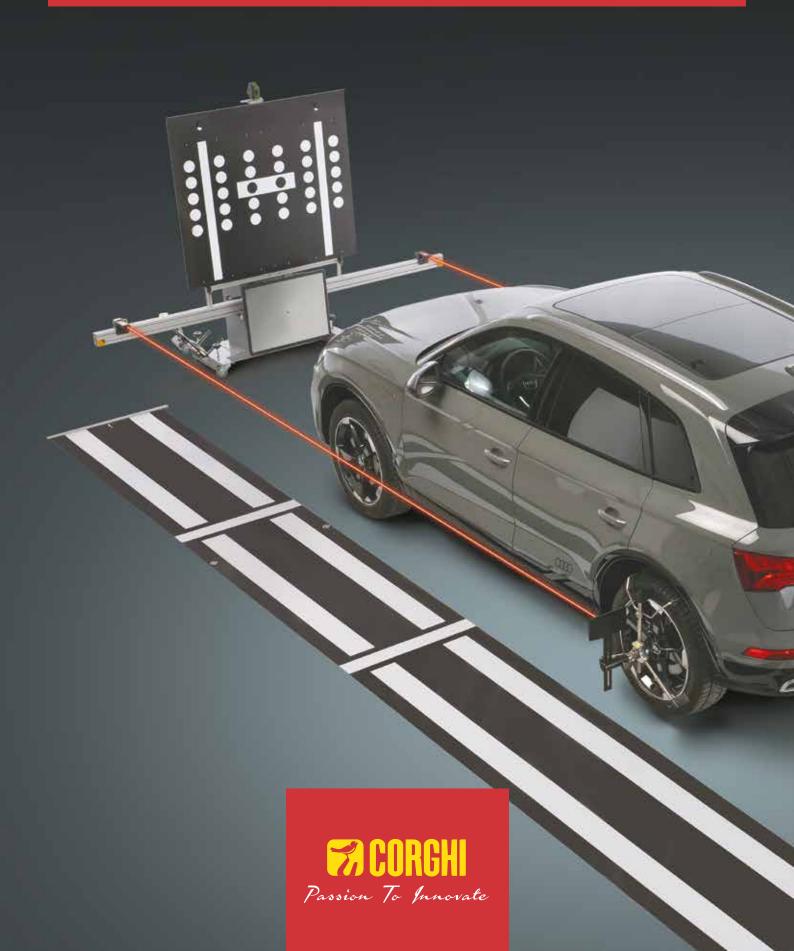

FOR TESTING AND CALIBRATING DRIVER ASSISTANCE SYSTEMS ON MULTI-BRAND VEHICLES











 Intuitive. Error-proof. The software contains the preloaded positioning values. It displays the current position and guides the system in carrying out the operations (patented).

Bluetooth: distance, height and

orthogonality.

 Plug & Play. Immediate operator productivity! Simplified internal software procedures guide the operator through the process step-by-step.









- Workshop data customer
- Incoming vehicle status
- Active errors in the control unit
- Alignment position of PROADAS structure with respect to vehicle and manufacturer
- ADAS systems calibration result
- Outgoing vehicle status

Versatile for every need: • mechanical workshops • body shops • car glass repair shops • tyre specialists



WE CALIBRATE SAFETY