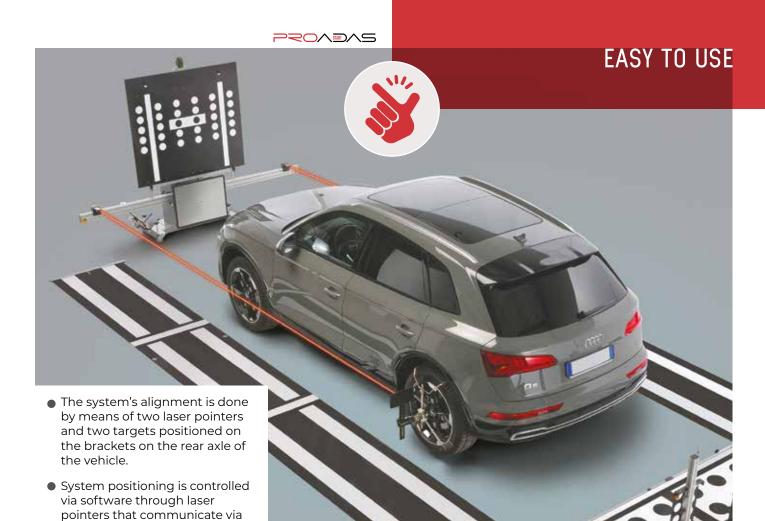

Bluetooth: distance, height and

orthogonality.

 Plug & Play. Immediate operator productivity! Simplified internal software procedures guide the operator through the process step-by-step.

- Workshop data customer
- Incoming vehicle status
- Active errors in the control unit
- Alignment position of PROADAS structure with respect to vehicle and manufacturer
- ADAS systems calibration result
- Outgoing vehicle status