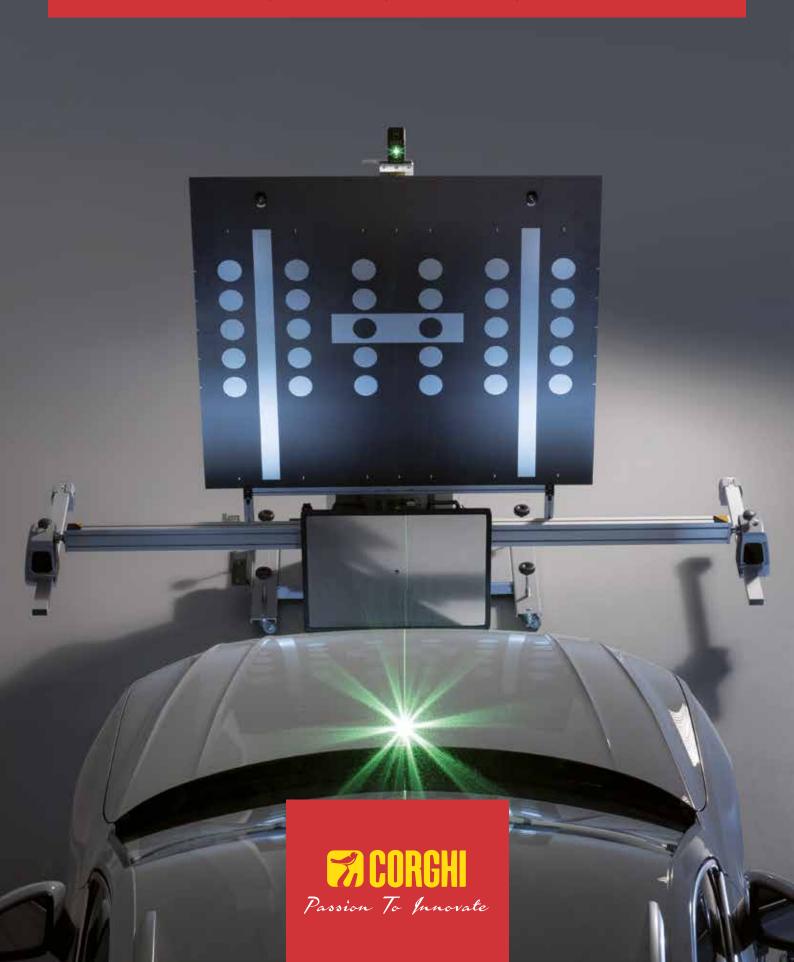

## 770/5

CALIBRATION SYSTEM
QUICK ACCURATE ERGONOMIC INTUITIVE

PROADAS is the universal modular system developed for check and calibration of driver assistance systems (front sensors), check of the alignment status and complete wheel alignment service (optional) on multi-brand vehicles and commercial vehicles.