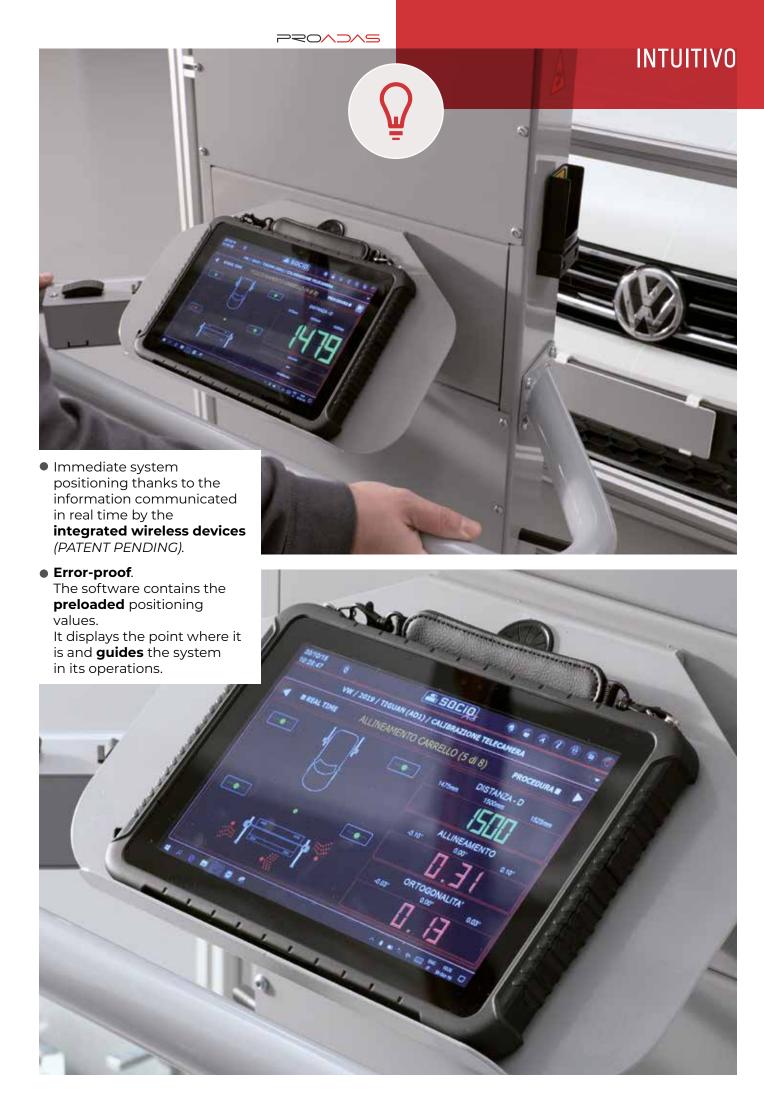

## 770/5

CALIBRATION SYSTEM
QUICK ACCURATE ERGONOMIC INTUITIVE



PROADAS is the universal modular system developed for check and calibration of driver assistance systems (front sensors), check of the alignment status and complete wheel alignment service (optional) on multi-brand vehicles and commercial vehicles.





















**REPORT** 

- Incoming vehicle status
- PROADAS positioning registration
- Outgoing vehicle status
- Wheel alignment check
- Wheel alignment registration (optional)

## WHEN A SENSOR CALIBRATION IS REQUIRED



Accident repairs



Minor repairs



Wheel alignment



Problem solving



Service



Windscreen replacement



**Tuning** 



Sensor replacement



Compatibility with vehicles positioned on lift or another structure, the software compensates the offset of the levelled surface on which the vehicle is placed



Compatibility with CCD wheel aligners manufactured by Corghi (check year of manufacture and model); after completing the vehicle alignment it is possible to perform an ADAS calibration by launching the calibration software procedure and aligning the system using th