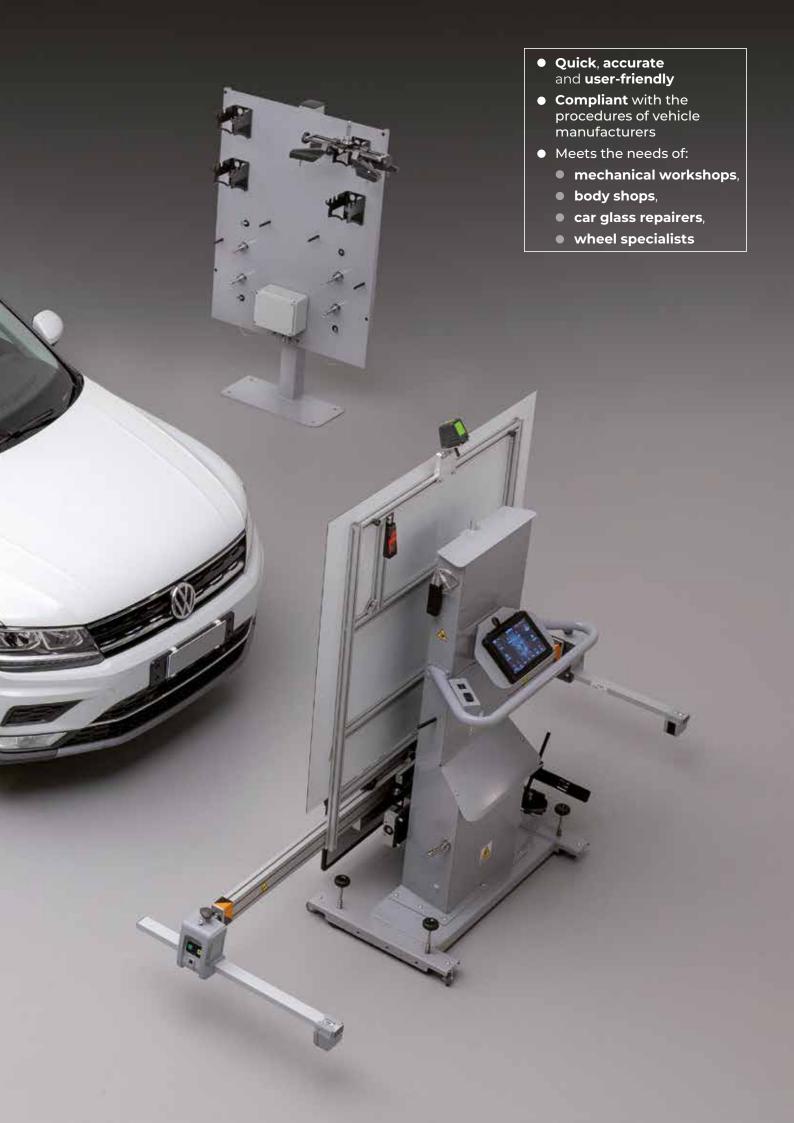

## 770/5

CALIBRATION SYSTEM
QUICK ACCURATE ERGONOMIC INTUITIVE

PROADAS is the universal modular system developed for check and calibration of driver assistance systems (front sensors), check of the alignment status and complete wheel alignment service (optional) on multi-brand vehicles and commercial vehicles.

## WHEN A SENSOR CALIBRATION IS REQUIRED

Accident repairs

Minor repairs

Wheel alignment

Problem solving

Service

Windscreen replacement

**Tuning** 

Sensor replacement

Compatibility with vehicles positioned on lift or another structure, the software compensates the offset of the levelled surface on which the vehicle is placed

Compatibility with CCD wheel aligners manufactured by Corghi (check year of manufacture and model); after completing the vehicle alignment it is possible to perform an ADAS calibration by launching the calibration software procedure and aligning the system using the CCD sensors of the wheel aligner and the wireless distance sensors