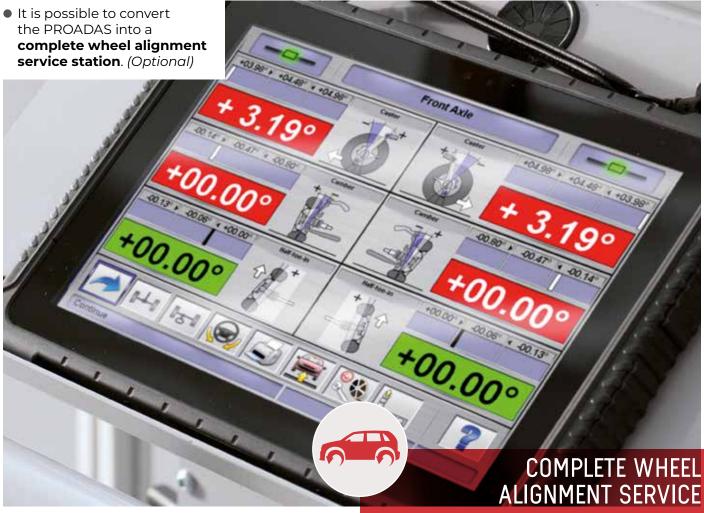

## 770/5

CALIBRATION SYSTEM
QUICK ACCURATE ERGONOMIC INTUITIVE



PROADAS is the universal modular system developed for check and calibration of driver assistance systems (front sensors), check of the alignment status and complete wheel alignment service (optional) on multi-brand vehicles and commercial vehicles.





















**REPORT** 

- Incoming vehicle status
- PROADAS positioning registration
- Outgoing vehicle status
- Wheel alignment check
- Wheel alignment registration (optional)

## WHEN A SENSOR CALIBRATION IS REQUIRED



Accident repairs



Minor repairs



Wheel alignment



Problem solving



Service



Windscreen replacement



**Tuning** 



Sensor replacement



Compatibility with vehicles positioned on lift or another structure, the software compensates the offset of the levelled surface on which the vehicle is placed



Compatibility with CCD wheel aligners manufactured by Corghi (check year of manufacture and model); after completing the vehicle alignment it is possible to perform an ADAS calibration by launching the calibration software procedure and aligning the system using the CCD