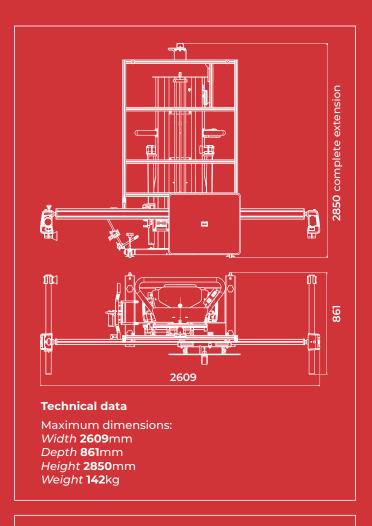

## 770/5

CALIBRATION SYSTEM
QUICK ACCURATE ERGONOMIC INTUITIVE



PROADAS is the universal modular system developed for check and calibration of driver assistance systems (front sensors), check of the alignment status and complete wheel alignment service (optional) on multi-brand vehicles and commercial vehicles.





















**REPORT** 

- Incoming vehicle status
- PROADAS positioning registration
- Outgoing vehicle status
- Wheel alignment check
- Wheel alignment registration (optional)

## WHEN A SENSOR CALIBRATION IS REQUIRED



Accident repairs



Minor repairs



Wheel alignment



Problem solving



Service



Windscreen replacement



**Tuning** 



Sensor replacement



Compatibility with vehicles positioned on lift or another structure, the software compensates the offset of the levelled surface on which the vehicle is placed



Compatibility with CCD wheel aligners manufactured by Corghi (check year of manufacture and model); after completing the vehicle alignment it is possible to perform an ADAS calibration by launching the calibration software procedure and aligning the system using the CCD se