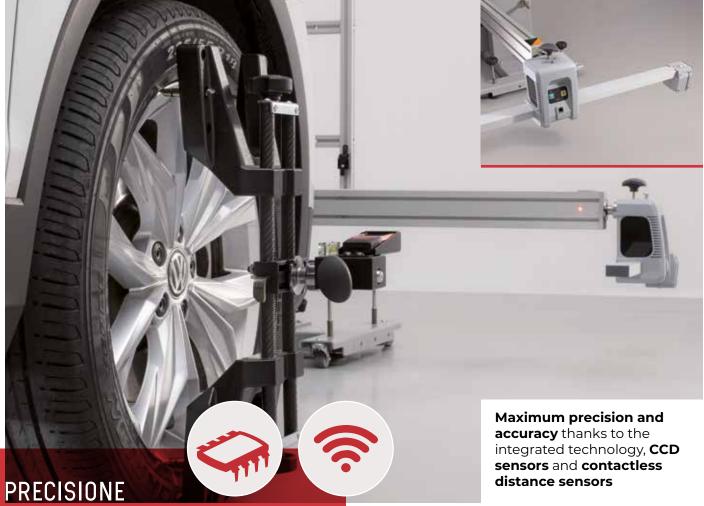

Sensor replacement

Compatibility with vehicles positioned on lift or another structure, the software compensates the offset of the levelled surface on which the vehicle is placed

Compatibility with CCD wheel aligners manufactured by Corghi (check year of manufacture and model); after completing the vehicle alignment it is possible to perform an ADAS calibration by launching the calibration software procedure and aligning the system using the CCD sensors of the wheel aligner and the wireless distance sensors