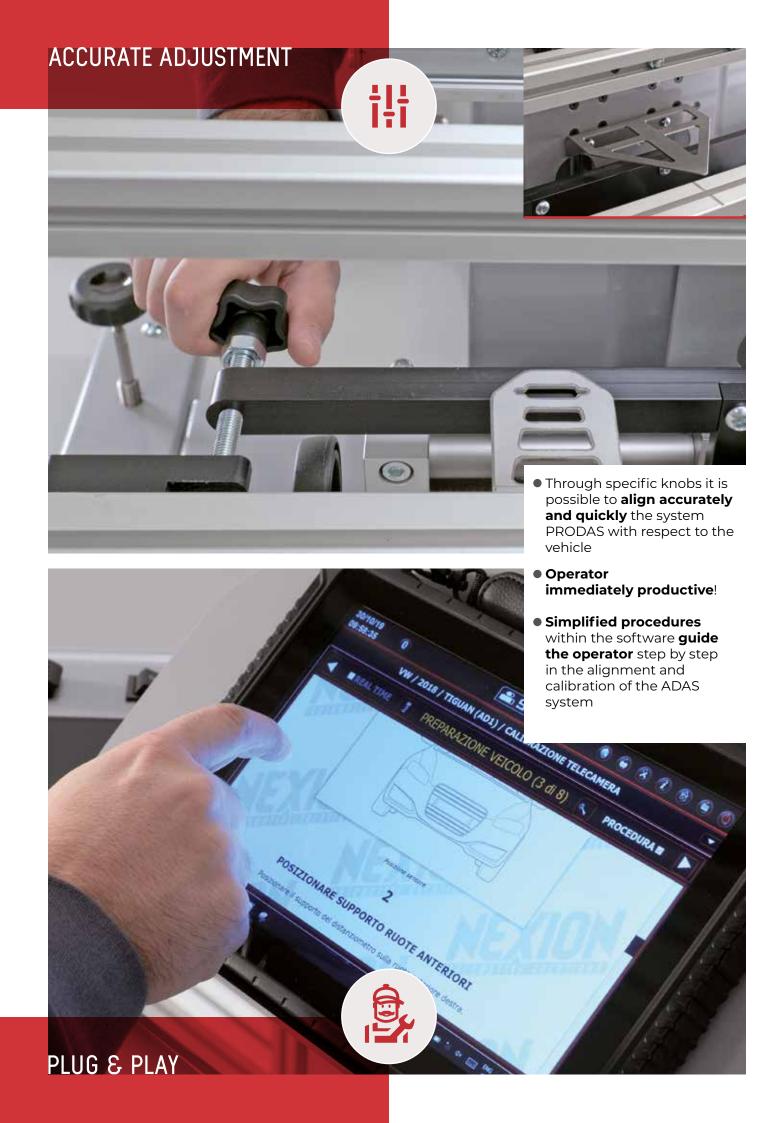

## 770/5

CALIBRATION SYSTEM
QUICK ACCURATE ERGONOMIC INTUITIVE



PROADAS is the universal modular system developed for check and calibration of driver assistance systems (front sensors), check of the alignment status and complete wheel alignment service (optional) on multi-brand vehicles and commercial vehicles.





















**REPORT** 

- Incoming vehicle status
- PROADAS positioning registration
- Outgoing vehicle status
- Wheel alignment check
- Wheel alignment registration (optional)

## WHEN A SENSOR CALIBRATION IS REQUIRED



Accident repairs



Minor repairs



Wheel alignment



Problem solving



Service



Windscreen replacement



**Tuning** 



Sensor replacement



Compatibility with vehicles positioned on lift or another structure, the software compensates the offset of the levelled surface on which the vehicle is placed



Compatibility with CCD wheel aligners manufactured by Corghi (check year of manufacture and model); after completing the vehicle alignment it is possible to perform an ADAS calibration by launching the calibration software procedure and aligning the system using the