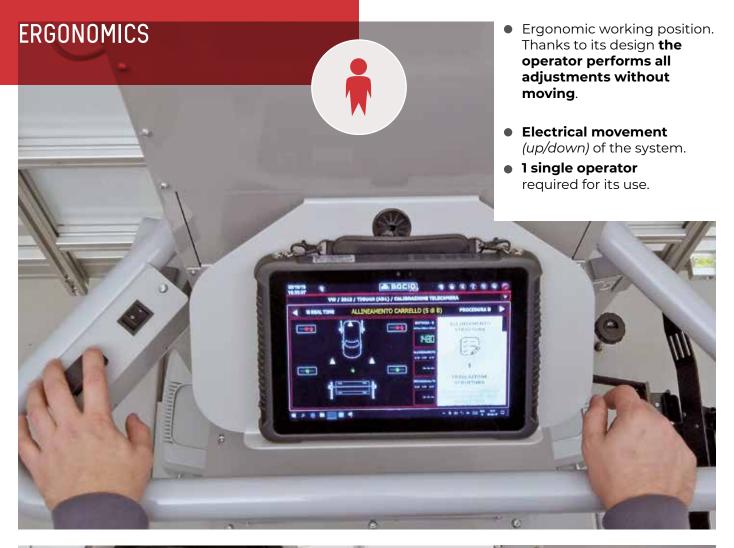

## 770/5

CALIBRATION SYSTEM
QUICK ACCURATE ERGONOMIC INTUITIVE



PROADAS is the universal modular system developed for check and calibration of driver assistance systems (front sensors), check of the alignment status and complete wheel alignment service (optional) on multi-brand vehicles and commercial vehicles.





















**REPORT** 

- Incoming vehicle status
- PROADAS positioning registration
- Outgoing vehicle status
- Wheel alignment check
- Wheel alignment registration (optional)

## WHEN A SENSOR CALIBRATION IS REQUIRED



Accident repairs



Minor repairs



Wheel alignment



Problem solving



Service



Windscreen replacement



**Tuning** 



Sensor replacement



Compatibility with vehicles positioned on lift or another structure, the software compensates the offset of the levelled surface on which the vehicle is placed



Compatibility with CCD wheel aligners manufactured by Corghi (check year of manufacture and model); after completing the vehicle alignment it is possible to perform an ADAS calibration by launching the calibration software procedure and aligning the system usin