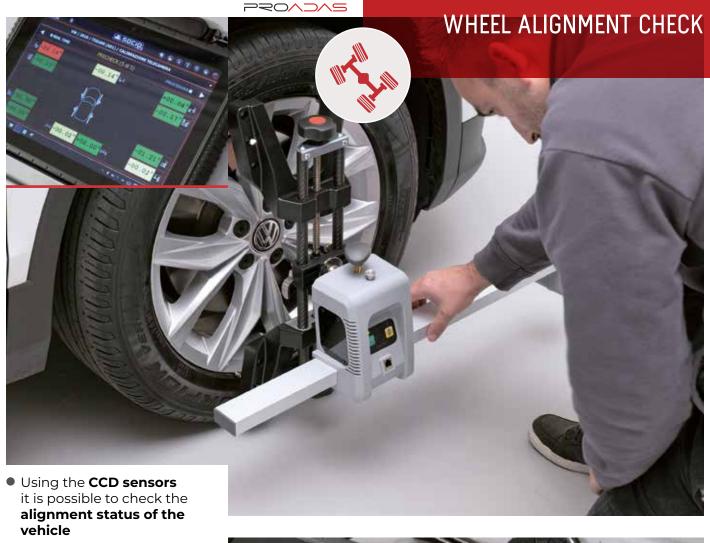

## 770/5

CALIBRATION SYSTEM
QUICK ACCURATE ERGONOMIC INTUITIVE



PROADAS is the universal modular system developed for check and calibration of driver assistance systems (front sensors), check of the alignment status and complete wheel alignment service (optional) on multi-brand vehicles and commercial vehicles.





















**REPORT** 

- Incoming vehicle status
- PROADAS positioning registration
- Outgoing vehicle status
- Wheel alignment check
- Wheel alignment registration (optional)

## WHEN A SENSOR CALIBRATION IS REQUIRED



Accident repairs



Minor repairs



Wheel alignment



Problem solving



Service



Windscreen replacement



**Tuning** 



Sensor replacement



Compatibility with vehicles positioned on lift or another structure, the software compensates the offset of the levelled surface on which the vehicle is placed



Compatibility with CCD wheel aligners manufactured by Corghi (check year of manufacture and model); after completing the vehicle alignment it is possible to perform an ADAS calibration by launching the calibration software procedure and aligning the system using the CC