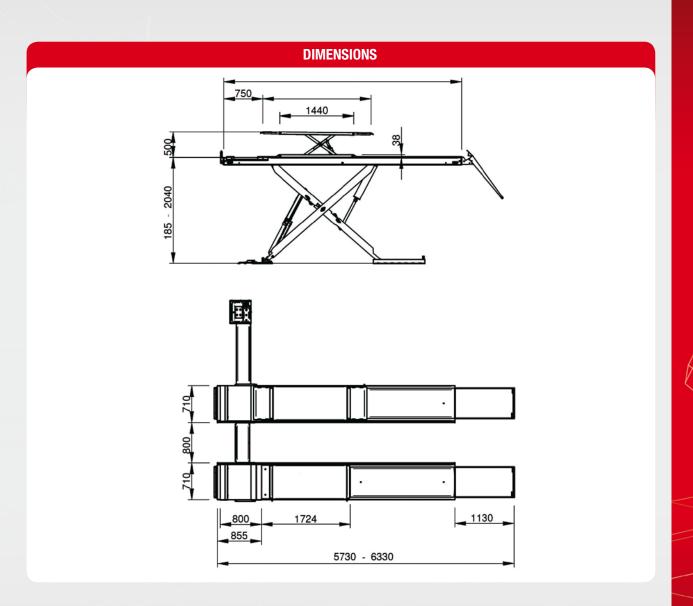

### **TECHNICAL DATA**

| TEOTHIOME DITTI               |                                 |
|-------------------------------|---------------------------------|
| Main lift capacity            | 5500 kg                         |
| "LT" capacity                 | 4000 kg                         |
| Lifting time                  | 45 s                            |
| Motor                         | 400/230V - 3kW<br>3Ph - 50/60Hz |
| Main lift max. lifting height | 2040/2020 mm                    |
| "LT" max. lifting height      | 500 mm                          |
| Lift minimum height           | 185/165 mm                      |
| Runboard length               | 4600/5200 mm                    |
|                               |                                 |