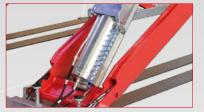

#### Supplied with:

- Automatic runway levelling system with master/slave hydraulic circuit.
- ✓ Self-lubricating bushings on all rotating parts
- ✓ Set of 4 rubber pads