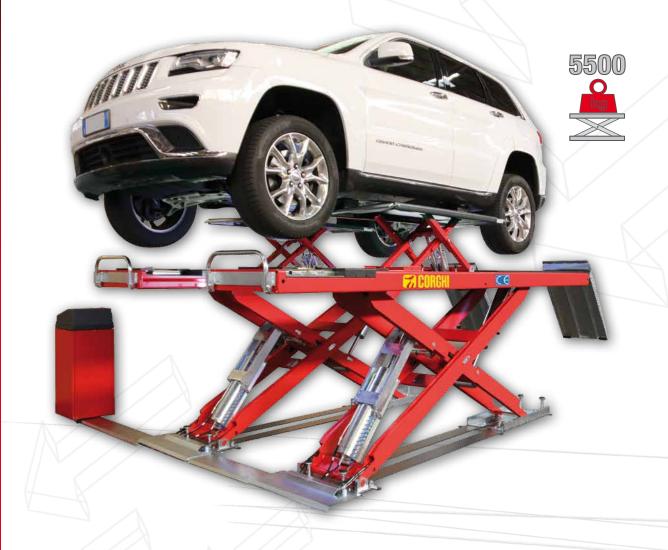

# ERGO XG5500 GT LT

## **Electrohydraulic underwheel scissors type lift** for total wheels geometry control "CT" with:

- rear oscillating platforms e recesses for front turntables. Auxiliary wheel release lift "LT".

Lit table (LT) with double lifting cylinder and double extensions

### **TECHNICAL DATA**

| TEOTHIOME DITTI               |                                 |
|-------------------------------|---------------------------------|
| Main lift capacity            | 5500 kg                         |
| "LT" capacity                 | 4000 kg                         |
| Lifting time                  | 45 s                            |
| Motor                         | 400/230V - 3kW<br>3Ph - 50/60Hz |
| Main lift max. lifting height | 2040/2020 mm                    |
| "LT" max. lifting height      | 500 mm                          |
| Lift minimum height           | 185/165 mm                      |
| Runboard length               | 4600/5200 mm                    |
|                               |                                 |