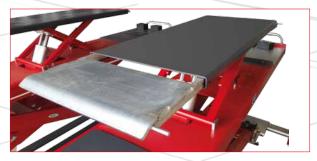

## **Electrohydraulic underwheel scissors type lift** for total wheels geometry control "CT" with:

- rear oscillating platforms e recesses for front turntables. Auxiliary wheel release lift "LT".

Lit table (LT) with double lifting cylinder and double extensions

Adjustable mechanical safety device

Easy drive on with short and sturdy ramps