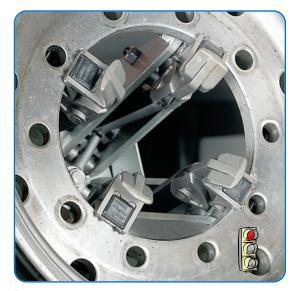

## Main characteristics

- User-friendly adapter
- Protects the rim from damage and scratches
- 4 different diameters depending on rim central diameter

Incorrect clamping procedure. Direct contact with clamp. Rim damage guaranteed