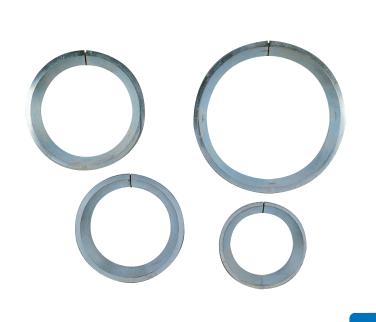

## >>>> General description

Alloy rim clamping rings are a simple, universal system for clamping all alloy truck and bus rims, with no risk of denting and scratching.

This system may be used on all truck tyre changers in the CORGHI range. The four different ring sizes cover the entire range of alloy rims in use on the market.

## Main characteristics

- User-friendly adapter
- Protects the rim from damage and scratches
- 4 different diameters depending on rim central diameter

Incorrect clamping procedure. Direct contact with clamp. Rim damage guaranteed