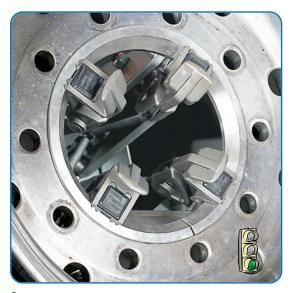

Correct clamping procedure with ring. No direct contact between rim and clamp. Rim has maximum protection