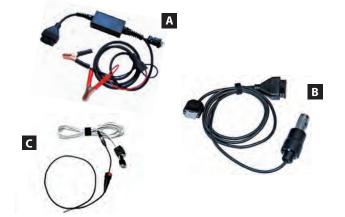

### ACCESSORIES

| A > 8-64502068 | Kit for battery RPM detection including<br>connections for temperature probe and<br>inductive piezo clamp. |
|----------------|------------------------------------------------------------------------------------------------------------|
| B > 8-63500007 | Accessory for RPM detection from vibration sensor.                                                         |
| C > 8-63500002 | Oil temperature probe.                                                                                     |