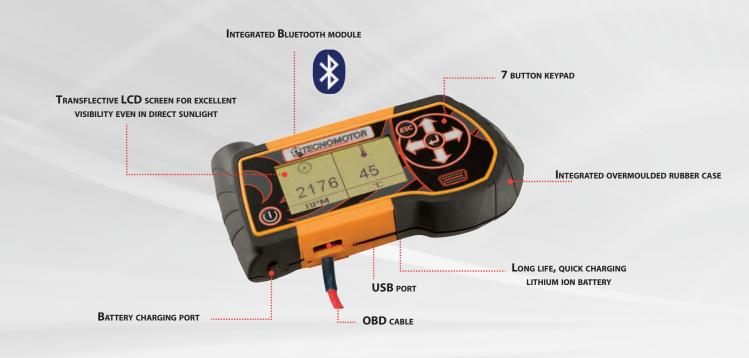

### DESCRIPTION

New **FULLY WIRELESS** device for engine RPM and oil temperature reading directly from the OBD diagnostic socket.

The device does not need to be connected to the oil temperature sensor in the engine compartment. With large LCD graphic display for reading parameters easily and clearly, even in direct light. The device transmits data to the PC via Bluetooth without the need of uncomfortable cables.

### **TECHNICAL FEATURES**

- **Dimensions:** 160 x 80 x 36.
- Weight: 280 grams.
- LCD: 128x64 pixel graphic display with transflective technology for clear visibility even in direct sunlight.
- Battery: Lithium.\*
- **Operating temperature:** 0 50°C.
- Battery charger: Included.
- Keypad: 7 keys.
- Audible feedback: Buzzer.

- Languages available: Italian, English\*\*.
- PC communication: Wireless, Bluetooth class 1.
- Communication protocols: Bluetooth and RS MCTCT-NET 2.
- Protocols supported: ISO 9141, ISO14230, SAE, J1850VPW, SAE J1850, PWM, ISO 15765.
- **Impact protection:** with integrated overmoulded rubber case.
- **Protection rating:** IP54 or better.
- Homologation: OM00624/EOBD, OM00612f/NET.