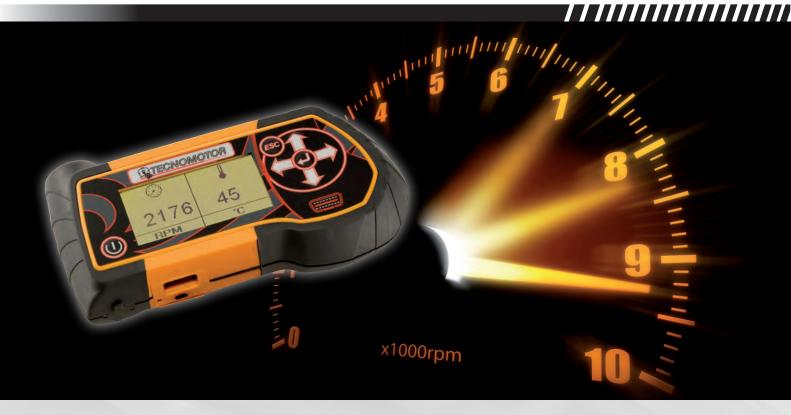

# RPM COUNTER 165 DECNOMOTOR

DEVICE FOR ENGINE RPM AND TEMPERATURE READING

### DESCRIPTION

New **FULLY WIRELESS** device for engine RPM and oil temperature reading directly from the OBD diagnostic socket.

The device does not need to be connected to the oil temperature sensor in the engine compartment. With large LCD graphic display for reading parameters easily and clearly, even in direct light. The device transmits data to the PC via Bluetooth without the need of uncomfortable cables.