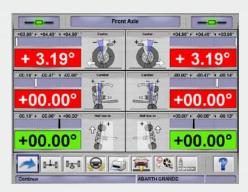

#### **SOFTWARE**

Corghi wheel alignment software **EXACT PLUS**.

Runout compensation may be push-pull or with lifted wheels, database with over 40,000 vehicles, setup screens with animated cursors and colour indications enable operator to work at a distance, printout with graphics.

Live caster and kingpin inclination (KPI) measurement and adjustment. Ready for operation with Cal One-Touch ® (steering sensor calibration), Aligner OnLine.

#### **TECHNICAL DATA**

| Total toa | Half<br>toe | Camber | Caster | King pin | Set back | Thrust angle | Dimensions (width x depth x height) |
|-----------|-------------|--------|--------|----------|----------|--------------|-------------------------------------|
| ± 20°     | ± 10°       | ± 10°  | ± 30°  | ± 30°    | ± 10°    | ± 8°         | 840x115x280 mm                      |