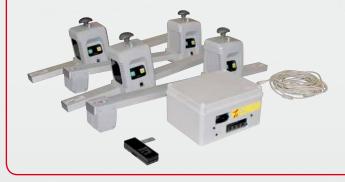

# **EXACT 7 FORMULA is a professional 8-sensor wheel aligner for CAR AND VAN, portable version.**

Sensor head with 2 high-resolution cameras, electronic inclinometer and level.

Wireless data transmission through 2.4-GHz industrial radio devices, rechargeable commercial AA batteries with charger. Very compact and lightweight, it features oversize boom for large wheels.

# STANDARD EQUIPMENT

• Carrying case • 4 radio sensor heads with batteries and charging system • Radio module for central unit and hardlock • DVD with truck and car software and Operating Instructions