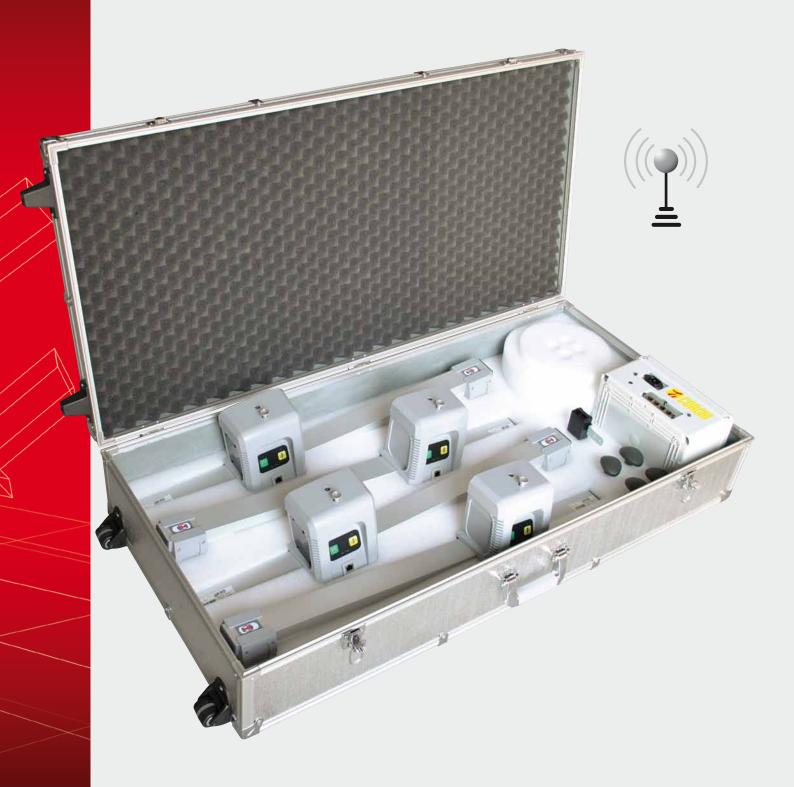

# **EXACT 7 FORMULA is a professional 8-sensor wheel aligner for CAR AND VAN, portable version.**

Sensor head with 2 high-resolution cameras, electronic inclinometer and level.

Wireless data transmission through 2.4-GHz industrial radio devices, rechargeable commercial AA batteries with charger. Very compact and lightweight, it features oversize boom for large wheels.

# STANDARD EQUIPMENT

• Carrying case • 4 radio sensor heads with batteries and charging system • Radio module for central unit and hardlock • DVD with truck and car software and Operating Instructions