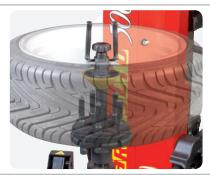

Automatic tyre changer with 2<sup>nd</sup> generation "Leva Ia Leva" (without lever) technology.

Even more performing, even more ingenious.

HEAD UNIT The demounting procedure uses the same working movements but absolutely no effort is required from the operator thanks to the "Leva Ia Ieva" (Without Iever) technology incorporated in the head (Patent Pending).

The mounting procedure doesn't change: it is just as quick and convenient as before.