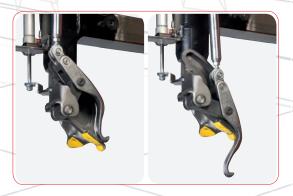

Automatic tyre changer with 2<sup>nd</sup> generation "Leva Ia Leva" (without lever) technology.

Even more performing, even more ingenious.

HEAD UNIT The demounting procedure uses the same working movements but absolutely no effort is required from the operator thanks to the "Leva Ia Ieva" (Without Iever) technology incorporated in the head (Patent Pending).