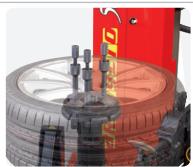

The mounting procedure doesn't change: it is just as quick and convenient as before.