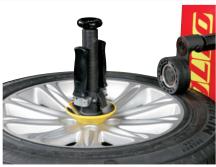

Automatic tyre changer with 2<sup>nd</sup> generation "Leva Ia Leva" (without lever) technology.

Even more performing, even more ingenious.

HEAD UNIT The demounting procedure uses the same working movements but absolutely no effort is required from the operator thanks to the "Leva Ia Ieva" (Without Iever) technology incorporated in the head (Patent Pending).

The mounting procedure doesn't change: it is just as quick and convenient as before.