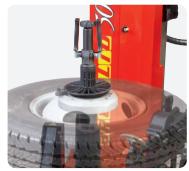

The mounting procedure doesn't change: it is just as quick and convenient as before.