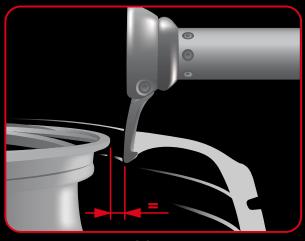

#### **TOOL / RIM FIXED DISTANCE**

THE TOOL NEVER TOUCHES THE RIM

The truth is however that no one has been able to copy the patented SMART Corghi System.

**NEVER TOUCHES THE RIM**, during any working phase, thanks to the fixed distance between the tool and the rim.

ANNULS ALL TENSION ON THE TYRE during the tyre demounting/mounting phases, thanks to the synchronised movement between the tool and the rim.