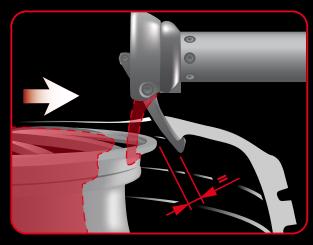

### TOOL / RIM SYNCHRONISED MOVEMENT

MINIMISED TYRE STRESS

Since 2001, the year our "Leva la leva" technology was introduced, many hurried to chase after us, presenting their own solutions. They called their solutions "no lever", or "leverless", or the "automatic lever system".

The truth is however that no one has been able to copy the patented SMART Corghi System.

**NEVER TOUCHES THE RIM**, during any working phase, thanks to the fixed distance between the tool and the rim.

ANNULS ALL TENSION ON THE TYRE during the tyre demounting/mounting phases, thanks to the synchronised movement between the tool and the rim.