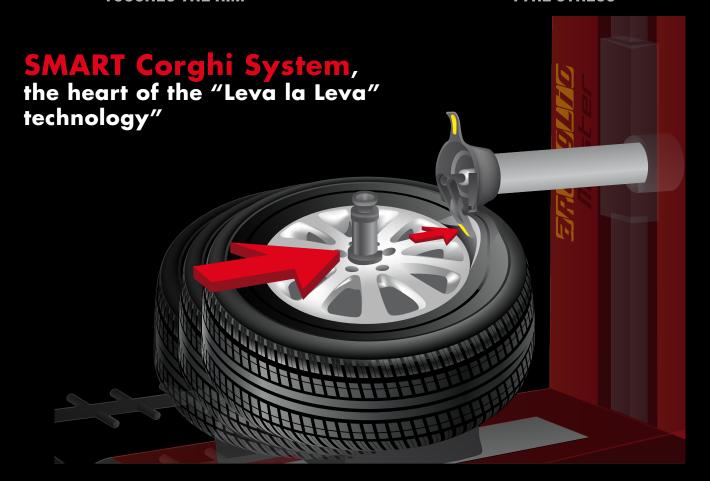

The truth is however that no one has been able to copy the patented SMART Corghi System.

**NEVER TOUCHES THE RIM**, during any working phase, thanks to the fixed distance between the tool and the rim.

ANNULS ALL TENSION ON THE TYRE during the tyre demounting/mounting phases, thanks to the synchronised movement between the tool and the rim.

THIS IS THE DIFFERENCE BETWEEN CORGHI AND THE OTHERS.
THIS GUARANTEES A TECHNOLOGICAL ADVANTAGE THAT HAS
REMAINED UNMATCHED OVER TIME

CORGHI S.p.A. | Società Unipersonale | A Nexion Group Company | S.S. 468 n°9 42015 Correggio (RE) | ITALY | Tel. +39 0522 639111 | www.corghi.com