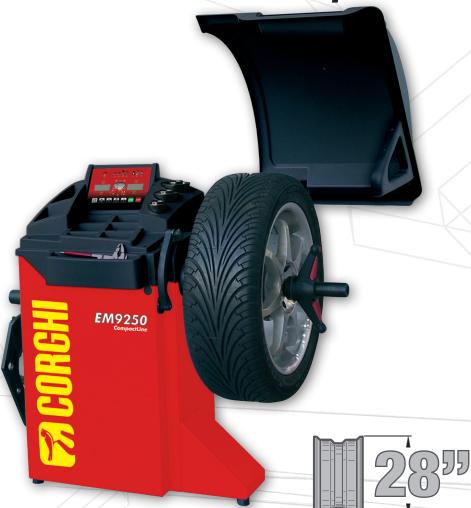

CompactLine

EM9250 PREMIUM: high performance digital wheel balancer with latest generation software solutions. Automatic input of wheel diameter and distance. Electrical clamping brake.

Spin unit derives from the superior models of the B-Series and provides functional features typical of the upper models: reduced cycle time, measuring wheels weighing up to 75 kg and wheel balancing with inside offset of up to 275 mm without using additional spacer. The innovative drive and zero maintenance ensure maximum reliability.

## **TECHNICAL DATA**

| Power supply voltage                            | 115/230 V - 1ph - 50/60 Hz |
|-------------------------------------------------|----------------------------|
| Shaft diameter                                  | 40 mm                      |
| Spinning speed                                  | 90 ÷ 130 rpm               |
| Unbalance measurement accuracy                  | 1 g                        |
| Average measurement time                        | 7 s                        |
| Rim width setting range                         | 1,5" ÷ 20"                 |
| Rim diameter setting range                      | 1" ÷ 35"                   |
| Rim diameter measurement range                  | 10" ÷ 28"                  |
| Maximum wheel width (with guard)                | 600 mm                     |
| Maximum wheel diameter (with guard)             | 1117 mm                    |
| Maximum wheel/machine distance                  | 275 mm                     |
| Maximum wheel weight (ground fastening)         | 75 Kg                      |
| Maximum dimensions I x d x h 1292 x 1503 x 1669 |                            |