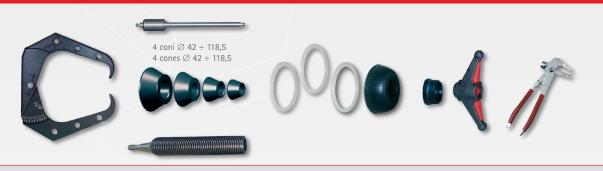

| 1 g                        |
| Average measurement time                        | 7 s                        |
| Rim width setting range                         | 1,5" ÷ 20"                 |
| Rim diameter setting range                      | 1" ÷ 35"                   |
| Rim diameter measurement range                  | 10" ÷ 28"                  |
| Maximum wheel width (with guard)                | 600 mm                     |
| Maximum wheel diameter (with guard)             | 1117 mm                    |
| Maximum wheel/machine distance                  | 275 mm                     |
| Maximum wheel weight (ground fastening)         | 75 Kg                      |
| Maximum dimensions I x d x h 1292 x 1503 x 1669 |                            |

## **DOTAZIONE / STANDARD EQUIPMENT**



## **ACCESSORIES ON REQUEST**



8-21100191

CB Pedal wheel holder shaft locking brake



8-21100238

LL kit Inside wheel LED light and LASER pointer kit



8-21100158

PL50 Base for balancing wheels up to 50 kg without fastening the machine to the ground.



8-21100091

FRU Universal self-centring flange forwheels without central hole



8-21100159

**CLIP** STD ALU weight-holder terminal



8-21100230

TT-0 "Weightless effect" wheel lifter



8-21100141

DX/CBF Centring accessory for van and off-road wheels with central hole with Ø 117÷173 mm



8-21100232

AWD automatic sensor