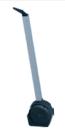

h                                | 22,8"                 |
| Maximum wheel diameter                             | 1110 mm (43,7")       |
| Maximum wheel weight                               | 70 Kg                 |
| Weight machine                                     | 96 Kg                 |
| Maximum dimensions with guard (I x d x h)          | 1625 x 1217 x 1280 mm |
| Maximum dimensions without guard (l x d x h)       | 1214 x 541 x 1137 mm  |
|                                                    |                       |

## **STANDARD ACCESSORIES**



## **RECOMMENDED ACCESSORIES**



8-21100188

**PR44** Safety cover/splash guard for wheels up to 1118 mm in diameter (mandatory for CE marking compliance)



8-21100141

**DX/CBF** Centring kit for off-road wheels, ø 100 to 118.5 mm



8-21100074

**EG-1** Wheel width measurement sensor with mount (for Proline 650 DD version only)



8-219000044

Pedal brake



8-21900005/XX

**CCK** Colored panel

/16 RAL 3002 /20 RAL 5002 /45 RAL 1003



8-21100230

TT-0 "Weightless effect" wheel lifter