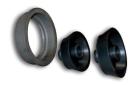

## **RECOMMENDED ACCESSORIES**

8-21100188

**PR44** Safety cover/splash guard for wheels up to 1118 mm in diameter (mandatory for CE marking compliance)

8-21100141

**DX/CBF** Centring kit for off-road wheels, ø 100 to 118.5 mm