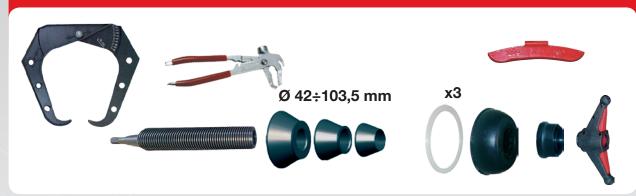

range                            | 1,5" ÷ 20"            |
| Rim diameter (with automatic internal measurement) | 10" ÷ 26"             |
| Rim diameter<br>(with manual internal measurement) | 1" ÷ 35"              |
| Maximum wheel width                                | 22,8"                 |
| Maximum wheel diameter                             | 1110 mm (43,7")       |
| Maximum wheel weight                               | 70 Kg                 |
| Weight machine                                     | 96 Kg                 |
| Maximum dimensions with guard (I x d x h)          | 1625 x 1217 x 1280 mm |
| Maximum dimensions without guard (l x d x h)       | 1214 x 541 x 1137 mm  |
|                                                    |                       |

## **STANDARD ACCESSORIES**



## **RECOMMENDED ACCESSORIES**



8-21100188

**PR44** Safety cover/splash guard for wheels up to 1118 mm in diameter (mandatory for CE marking compliance)



8-21100141

**DX/CBF** Centring kit for off-road wheels, ø 100 to 118.5 mm



8-21100074

**EG-1** Wheel width measurement sensor with mount (for Proline 650 DD version only)



8-219000044

Pedal brake



8-21900005/XX

**CCK** Colored panel

/16 RAL 3002 /20 RAL 5002 /45 RAL 1003



8-21100230

TT-0 "Weightless effect" wheel lifter