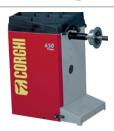

## PROLINE 650

Digital display wheel balancer completely automatic cycle and software compatible with all types of steel and light alloy wheels for passenger cars, off-road vehicles, light commercial vehicles, motorcycles and scooters.

With automatic internal measurement sensor for measuring wheel distance and diameter. May also be equipped with EG1 electronic width sensor. Also available as version with manual internal measurement.

## **TECHNICAL DATA**

| Power supply voltage                               | 115/230 V-1ph-50/60Hz |
|----------------------------------------------------|-----------------------|
| Spinning speed                                     | 150 ÷ 200 rpm         |
| Unbalance measurement accuracy                     | 1 g                   |
| Average measurement time                           | 7 s                   |
| Rim width setting range                            | 1,5" ÷ 20"            |
| Rim diameter (with automatic internal measurement) | 10" ÷ 26"             |
| Rim diameter<br>(with manual internal measurement) | 1" ÷ 35"              |
| Maximum wheel width                                | 22,8"                 |
| Maximum wheel diameter                             | 1110 mm (43,7")       |
| Maximum wheel weight                               | 70 Kg                 |
| Weight machine                                     | 96 Kg                 |
| Maximum dimensions with guard (I x d x h)          | 1625 x 1217 x 1280 mm |
| Maximum dimensions without guard (l x d x h)       | 1214 x 541 x 1137 mm  |
|                                                    |                       |