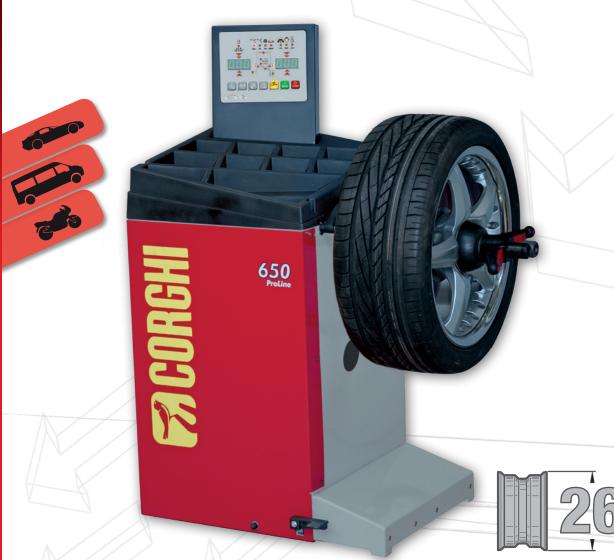

## PROLINE 650

Digital display wheel balancer completely automatic cycle and software compatible with all types of steel and light alloy wheels for passenger cars, off-road vehicles, light commercial vehicles, motorcycles and scooters.

With automatic internal measurement sensor for measuring wheel distance and diameter. May also be equipped with EG1 electronic width sensor. Also available as version with manual internal measurement.

## **TECHNICAL DATA**

| Power supply voltage                               | 115/230 V-1ph-50/60Hz |
|----------------------------------------------------|-----------------------|
| Spinning speed                                     | 150 ÷ 200 rpm         |
| Unbalance measurement accuracy                     | 1 g                   |
| Average measurement time                           | 7 s                   |
| Rim width setting range                            | 1,5" ÷ 20"            |
| Rim diameter (with automatic internal measurement) | 10" ÷ 26"             |
| Rim diameter<br>(with manual internal measurement) | 1" ÷ 35"              |
| Maximum wheel width                                | 22,8"                 |
| Maximum wheel diameter                             | 1110 mm (43,7")       |
| Maximum wheel weight                               | 70 Kg                 |
| Weight machine                                     | 96 Kg                 |
| Maximum dimensions with guard (I x d x h)          | 1625 x 1217 x 1280 mm |
| Maximum dimensions without guard (l x d x h)       | 1214 x 541 x 1137 mm  |
|                                                    |                       |