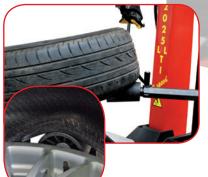

 MOBILE BEAD DEPRESSOR

A rotating depressor which

keeps the tyre bead within the rim well.