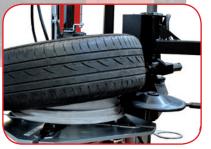

## Universal multifunctional device for facilitating tyre mounting and demounting

Capable of working on all types of tyre - including ultra low profile and run flat tyres - and light alloy wheel rims.

- TAPERED ROLLER. Facilitates demounting and mounting of first bead by keeping the bead within the rim well. Facilitates demounting of second bead.
- The LARGE DISC lifts the tyre and detaches the lower bead.
- WHEEL PRESSER CONE
   Facilitates clamping of the wheel onto the turntable when working with particularly rigid