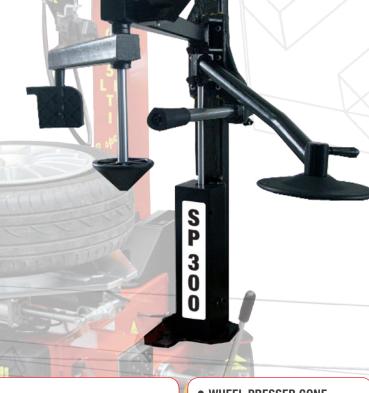

## SP 300

## Universal multifunctional device for facilitating tyre mounting and demounting

Capable of working on all types of tyre - including ultra low profile and run flat tyres - and light alloy wheel rims.

- TAPERED ROLLER. Facilitates demounting and mounting of first bead by keeping the bead within the rim well. Facilitates demounting of second bead.
- The LARGE DISC lifts the tyre and detaches the lower bead.
- WHEEL PRESSER CONE
   Facilitates clamping of the wheel onto the turntable when working with particularly rigid