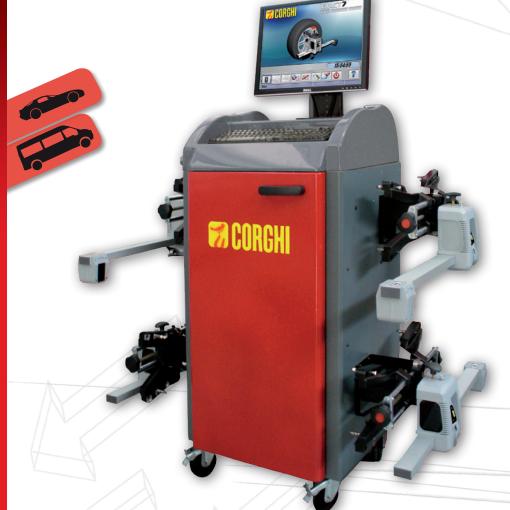

## EXACT 7

**EXACT 7** is a professional wheel aligner with 8 sensors for passenger cars and vans.

Wheeled and mobile, the aligner features an attractive design, a closable compartment for the colour printer and the PC, installed with multilingual Windows operating system.

- Measuring sensor with 2 high resolution cameras, electronic inclinometer and level.
- Wireless data transmission with 2.4 GHz industrial radio systems, type AA commercially available rechargeable batteries with recharger on unit.