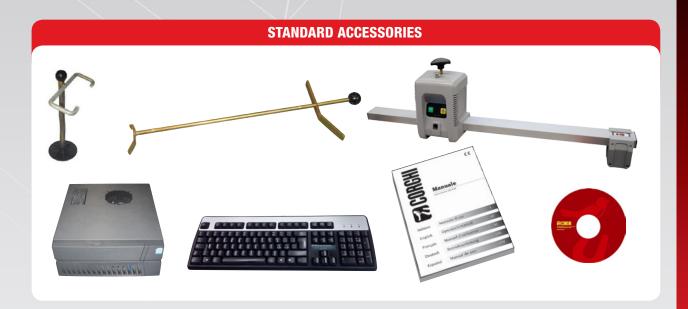

ster                                | ± 30°                        |
| King pin                              | ± 30°                        |
| Set back                              | ± 10°                        |
| Thrust angle                          | ± 8°                         |
| Power supply central unit             | 90-260 Vca<br>50-60 Hz - 1Ph |
| Central unit consumption              | 0,4 kW                       |
| DIMENSIONS ((width x depth x height)) |                              |
| Sensors                               | 840 x 115 x 280              |
| Unit without sensors                  | 800 x 630 x 1710             |
| Unit with sensor                      | 1350 x 1320 x 1710           |
|                                       |                              |



## **ACCESSORIES ON REQUEST**



8-33100077 IR remote control kit



8-33100110 Set of emergency cables



8-33100019 19" LCD monitor



8-33100130 Wheel bracket 10" to 21" for cars