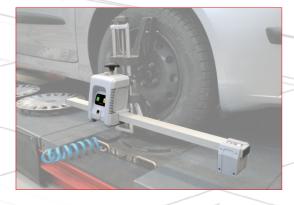

- Measuring sensor with 2 high resolution cameras, electronic inclinometer and level.
- Wireless data transmission with 2.4 GHz industrial radio systems, type AA commercially available rechargeable batteries with recharger on unit.