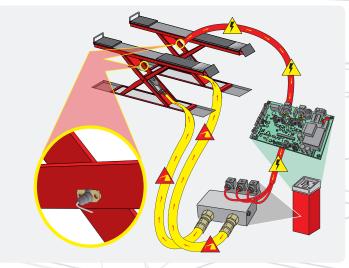

## Scissor type electro-hydraulic lift

The runways are kept correctly aligned by a closed loop electrohydraulic circuit. Proportional hydraulic control ensures that, throughout the entire vertical travel, the runways move smoothly in perfect alignment and with no oscillation.