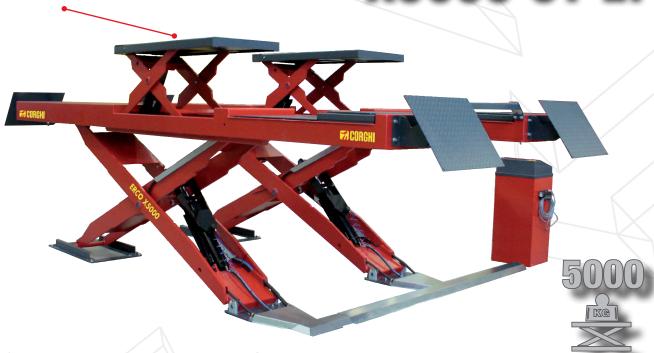

**Lift-Table** 

X5000 GT LT

## Scissor type electro-hydraulic lift

The runways are kept correctly aligned by a closed loop electrohydraulic circuit. Proportional hydraulic control ensures that, throughout the entire vertical travel, the runways move smoothly in perfect alignment and with no oscillation.

## TECHNICAL DATA

| Max. capacity            | 5000 kg                  |
|--------------------------|--------------------------|
| Lifting/lowering time    | 95 s                     |
| Power supply             | 230/400V -<br>3ph - 50Hz |
| Electric motor power     | 3 kw                     |
| Max. capacity Lift table | 3500 kg                  |
| Lifting time LT          | 8"                       |