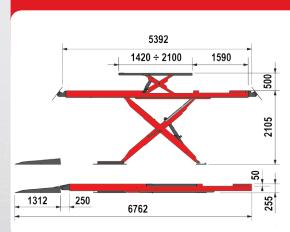

recesses for the turn plates and slip plates are adjustable (pre-set in factory) to ensure perfect planarity of the runways.

## TECHNICAL DATA

| Max. capacity            | 5000 kg                  |
|--------------------------|--------------------------|
| Lifting/lowering time    | 95 s                     |
| Power supply             | 230/400V -<br>3ph - 50Hz |
| Electric motor power     | 3 kw                     |
| Max. capacity Lift table | 3500 kg                  |
| Lifting time LT          | 8"                       |



**8-42120009** Angle protections kit for pipes



8-42120003 Lighting kit (4 led)



**8-42120004** Pipe extension kit L = 1 m. (HC1-T)

**8-42120006** Pipe extension kit L = 2 m. (HC2-T)

8-43300014 Set of 4 extensions for pad (80 mm height)

## DIMENSIONS