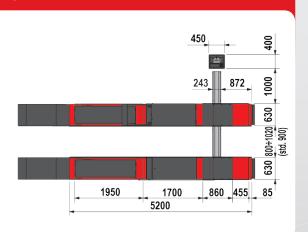

## TECHNICAL DATA

| Max. capacity            | 5000 kg                  |
|--------------------------|--------------------------|
| Lifting/lowering time    | 95 s                     |
| Power supply             | 230/400V -<br>3ph - 50Hz |
| Electric motor power     | 3 kw                     |
| Max. capacity Lift table | 3500 kg                  |
| Lifting time LT          | 8"                       |

## DIMENSIONS