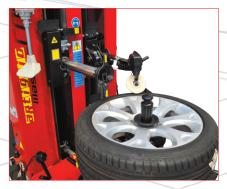

## artiglio CODE Master CODE

Artiglio Master CODE makes work safer, simpler and quicker for the tyre service professional while ensuring total protection for the rim and tyre

The goals set for these new machines were to achieve an even higher degree of automatism, to increase performance and efficiency with all wheel types and to reduce the use of that increasingly precious commodity - time