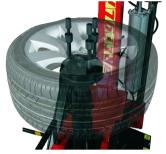

## artiglio CODE Master CODE

Artiglio Master CODE makes work safer, simpler and quicker for the tyre service professional while ensuring total protection for the rim and tyre

The goals set for these new machines were to achieve an even higher degree of automatism, to increase performance and efficiency with all wheel types and to reduce the use of that increasingly precious commodity - time