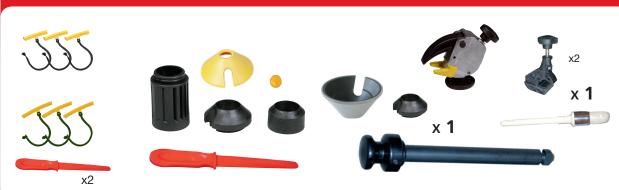

|
| Shoe force            | 7300 N                                                                                          |
| Power supply          | electric 1Ph<br>230V-0.98 kW 50Hz/60 Hz<br>electric 1Ph (alternative)<br>115V-0.98 kW 50Hz/60Hz |
| Operating pressure    | 8-10 bar                                                                                        |
| Weight                | 595 kg                                                                                          |
| Dimensions I x d x h  | 1760 x 2187 x 1840 mm                                                                           |
|                       |                                                                                                 |

## STANDARD ACCESSORIES



## **ACCESSORIES ON REQUEST**



8-11100404 T.I. kit



8-11100087 Universal flange for special rims



8-11100039 Reverse rim universal flange



**0-51100502** TPM-02 Device for checking opertion of TPMS sensors