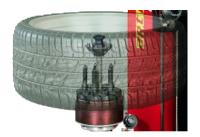

## artiglio CODE Master CODE

Artiglio Master CODE makes work safer, simpler and quicker for the tyre service professional while ensuring total protection for the rim and tyre

The goals set for these new machines were to achieve an even higher degree of automatism, to increase performance and efficiency with all wheel types and to reduce the use of that increasingly precious commodity - time