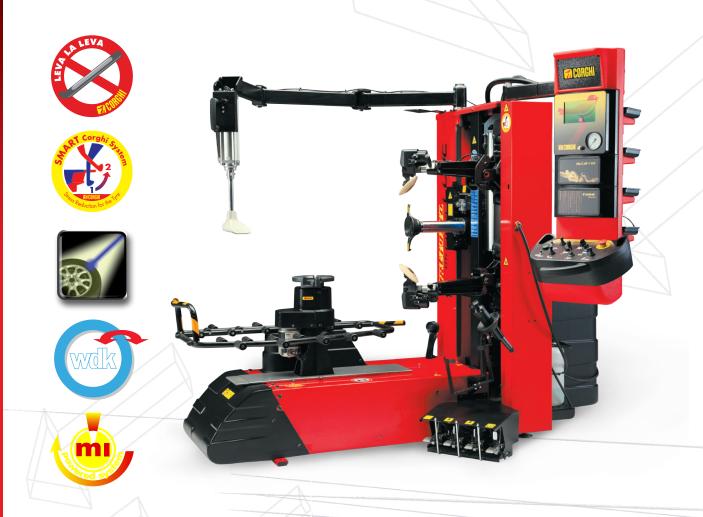

## artiglio CODE Master CODE

Artiglio Master CODE makes work safer, simpler and quicker for the tyre service professional while ensuring total protection for the rim and tyre

The goals set for these new machines were to achieve an even higher degree of automatism, to increase performance and efficiency with all wheel types and to reduce the use of that increasingly precious commodity - time