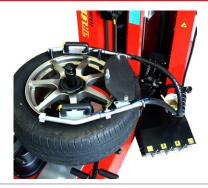

## artiglio CODE Master CODE

Artiglio Master CODE makes work safer, simpler and quicker for the tyre service professional while ensuring total protection for the rim and tyre

The goals set for these new machines were to achieve an even higher degree of automatism, to increase performance and efficiency with all wheel types and to reduce the use of that increasingly precious commodity - time