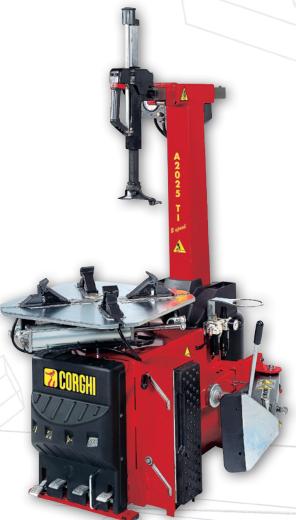

## CORGHI

## A 2025TI DV

**Automatic tyre changer with pneumatic tilting column** with T.I. bead insertion and inflation system and two speed motor.

- •The bead breaker installed on the machine as standard is fitted with a new component which allows the length of the fixed arm shoe to be extended.
  - This feature is extremely useful and gives optimal results when working on large wheels and SUV wheels.
- •It also ensures that the bead breaker shoe is always in exactly the right position in relation to the wheel, ruling out the risk of damage to the tyre and/or rim.

This function is faster and safer.