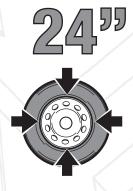

## TECHNICAL DATA

| I LUIINUAL DAIA                            |                  |
|--------------------------------------------|------------------|
| Turntable                                  |                  |
| Inside clamping capacity                   | 13" <b>÷</b> 26" |
| Outside clamping capacity                  | 10" ÷ 24"        |
| Maximum tyre diameter                      | 1100 mm          |
| Maximum tyre width                         | 360 mm (14")     |
| Rotation torque                            | 1300 Nm          |
| Rotation speed                             | 8 ÷ 26 rpm-      |
| Height above the ground                    | 665 mm           |
| Bead breaker                               |                  |
| Maximum opening                            | 380 mm           |
| Shoe force                                 | 15.500 N         |
| Support                                    | Telescopic       |
| Power supply                               | 230V-1Ph-0,75 kW |
| Operating pressure                         | 10 bar           |
| Weight                                     | 259 kg           |
| Dimensions I x d x h 1090 x 1700 x 1835 mm |                  |