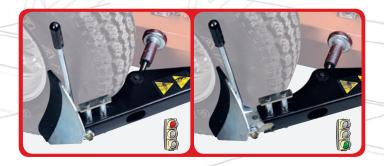

## A 2025TI DV

**Automatic tyre changer with pneumatic tilting column** with T.I. bead insertion and inflation system and two speed motor.

- •The bead breaker installed on the machine as standard is fitted with a new component which allows the length of the fixed arm shoe to be extended.
  - This feature is extremely useful and gives optimal results when working on large wheels and SUV wheels.
- •It also ensures that the bead breaker shoe is always in exactly the right position in relation to the wheel, ruling out the risk of damage to the tyre and/or rim.

This function is faster and safer.