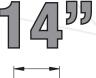

## TECHNICAL DATA

| I LUIINUAL DAIA                            |                  |
|--------------------------------------------|------------------|
| Turntable                                  |                  |
| Inside clamping capacity                   | 13" <b>÷</b> 26" |
| Outside clamping capacity                  | 10" ÷ 24"        |
| Maximum tyre diameter                      | 1100 mm          |
| Maximum tyre width                         | 360 mm (14")     |
| Rotation torque                            | 1300 Nm          |
| Rotation speed                             | 8 ÷ 26 rpm-      |
| Height above the ground                    | 665 mm           |
| Bead breaker                               |                  |
| Maximum opening                            | 380 mm           |
| Shoe force                                 | 15.500 N         |
| Support                                    | Telescopic       |
| Power supply                               | 230V-1Ph-0,75 kW |
| Operating pressure                         | 10 bar           |
| Weight                                     | 259 kg           |
| Dimensions I x d x h 1090 x 1700 x 1835 mm |                  |