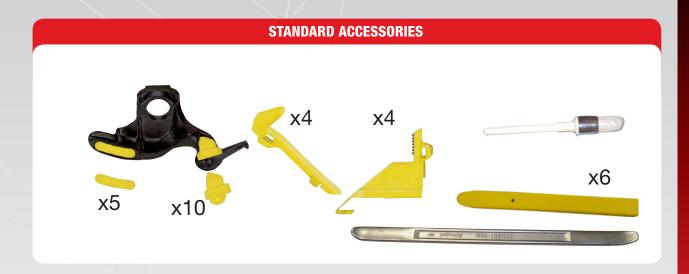

## **RECOMMENDED ACCESSORIES**

**8-11100105** 6 plastic protections for breaker blade

8-11400290 PTR Roller bead presser

8-11120014 REP 3 rim edge plastic protections

**8-11100091** 13"-15" bead ring pressing tool