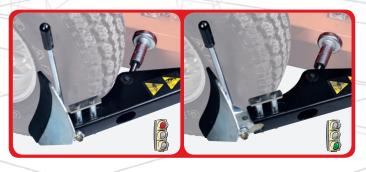

- The bead breaker installed on the machine as standard is fitted with a new component which allows the length of the fixed arm shoe to be extended.
  This feature is extremely useful and gives optimal results when working on large wheels and SUV wheels.
- TURNTABLE Patented turntable system that allows the clamps to be moved to change the working range.