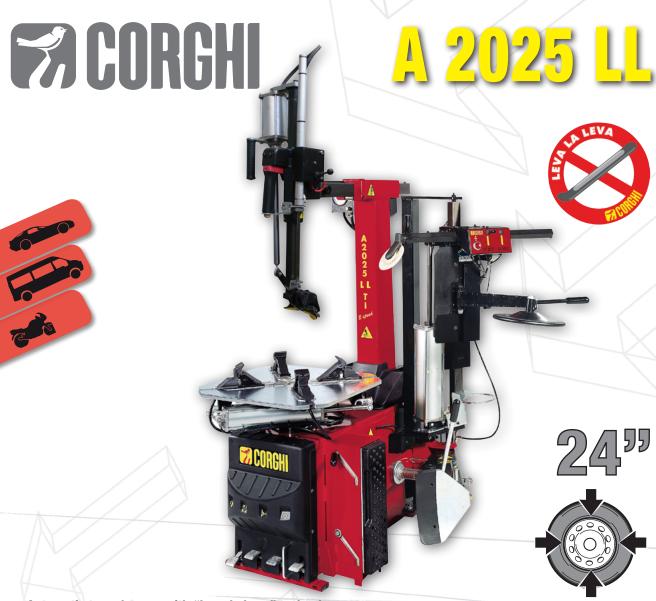

Automatic tyre changer with "Leva la Leva" technology.

The demounting procedure uses the same working movements but absolutely no effort is required from the operator thanks to the "Leva la leva" technology incorporated in the mount/demount head (patented). The mounting procedure is exactly as before, and just as quick and convenient.