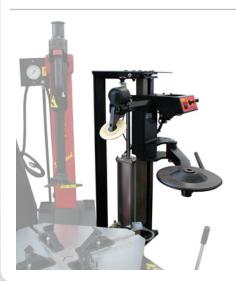

Automatic tyre changer with "Leva la Leva" technology.

The demounting procedure uses the same working movements but absolutely no effort is required from the operator thanks to the "Leva la leva" technology incorporated in the mount/demount head (patented). The mounting procedure is exactly as before, and just as quick and convenient.

- The bead breaker installed on the machine as standard is fitted with a new component which allows the length of the fixed arm shoe to be extended.
  This feature is extremely useful and gives optimal results when working on large wheels and SUV wheels.
- TURNTABLE Patented turntable system that allows the clamps to be moved to change the working range.

## TECHNICAL DATA

| TECHNICAL DATA                             |                      |
|--------------------------------------------|----------------------|
| Turntable                                  |                      |
| Inside clamping capacity                   | 13" ÷ 26"            |
| Outside clamping capacity                  | 10" ÷ 24"            |
| Maximum tyre diameter                      | 1100 mm (43")        |
| Maximum tyre width                         | 360 mm (14")         |
| Rotation torque                            | 1200 Nm (DV 1300)    |
| Rotation speed                             | 8 rpm (DV 6 ÷15 rpm) |
| Height above the ground                    | 675 mm               |
| Bead breaker                               |                      |
| Maximum opening                            | 380 mm               |
| Shoe force                                 | 15.500 N             |
| Support                                    | Telescopic           |
| Power supply 3Ph                           | 230/400V-0,75 kW     |
| Power supply 1Ph (DV)                      | 110/230V-0,75 kW     |
| Weight                                     | 259 kg               |
| Dimensions I x d x h 1090 x 1700 x 1865 mm |                      |
|                                            |                      |