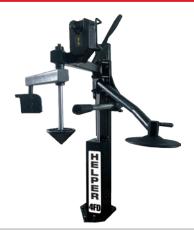

### **RECOMMENDED ACCESSORIES**

8-11100343

HELPER 4FD. Universal multifunctional device for facilitating tyre mounting and demounting.

801258650

Set of 4 adapters for 15" - 23" for motorcycle rims

801263517