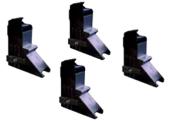

|    |
|  | Noise level when running       | <70dB (A)                                         |    |
|  | Maximum dimensions (I x d x h) | 1350 x 1850 x 2040 m                              | nm |
|  |                                |                                                   |    |



### TELESCOPIC HORIZONTAL ARM

for rapid positioning of the head in relation to the rim. Tool Head with interchangeable plastic parts to protect rims.



ERGONOMIC PEDALS made of aluminium.



TURNTABLE with two pneumatic cylinders capable of clamping any types of rim securely.

### **STANDARD ACCESSORIES**

- Filter-pressure reducer unit
- Tyre lever

### **RECOMMENDED ACCESSORIES**



8-11100343

HELPER 4FD. Universal multifunctional device for facilitating tyre mounting and demounting.



801258650

Set of 4 adapters for 15" - 23" for motorcycle rims



801263517

Set of 4 adapters for 8"- 24" rims