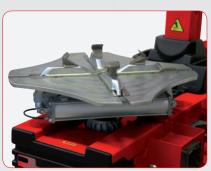

### TELESCOPIC HORIZONTAL ARM

for rapid positioning of the head in relation to the rim. Tool Head with interchangeable plastic parts to protect rims.

ERGONOMIC PEDALS made of aluminium.

TURNTABLE with two pneumatic cylinders capable of clamping any types of rim securely.