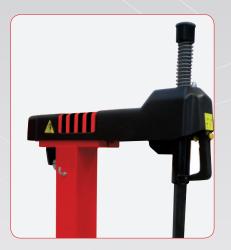

# Automatic tyre changer for cars, lightweight transport vehicles and motor vehicles.

Available with traditional inflation or T.I. bead insertion and inflation system

- Air operating tilting of column
- Mechanical balancing of tool-holder shaft
- Simultaneously tool alignment with clamping by simply pressing a button
- "Square" self-centering chuck with rotation in 1 speed in both directions
- Thermoformate carter for small obkects at the base of the column