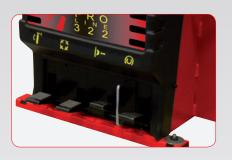

### TELESCOPIC HORIZONTAL ARM

for rapid positioning of the head in relation to the rim. Tool Head with interchangeable plastic parts to protect rims.

ERGONOMIC PEDALS made of aluminium.

TURNTABLE with two pneumatic cylinders capable of clamping any types of rim securely.