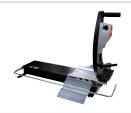

# CompactLine

## **Balancing with monitor, compact** and essential with professional performances

Electronic input of wheel diameter and distance with FSP function which automatically activates the balancing programmes, avoiding keypad selection.

Three modes to position the adhesive weights: with the weight holfer clip (optional), with the 6 o'clock laser indicator (optional) or manually at 12 o'clock.

### **TECHNICAL DATA**

| Power supply voltage                            | 115/230 V - 1ph - 50/60 Hz |
|-------------------------------------------------|----------------------------|
| Shaft diameter                                  | 40 mm                      |
| Spinning speed                                  | 90 ÷ 130 rpm               |
| Unbalance measurement accuracy                  | 1 g                        |
| Average measurement time                        | 7 s                        |
| Rim width setting range                         | 1,5" ÷ 20"                 |
| Rim diameter setting range                      | 1" ÷ 35"                   |
| Rim diameter measurement range                  | 10" ÷ 28"                  |
| Maximum wheel width (with guard)                | 600 mm                     |
| Maximum wheel diameter (with guard)             | 1117 mm                    |
| Maximum wheel/machine distance                  | 275 mm                     |
| Maximum wheel weight (ground fastening)         | 75 Kg                      |
| Maximum dimensions I x d x h 1292 x 1503 x 1669 |                            |