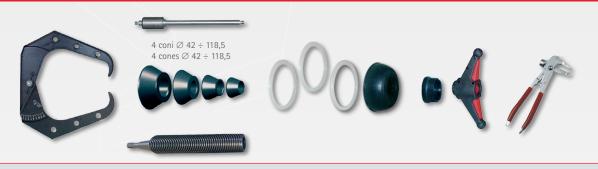

1 g                        |
| Average measurement time                        | 7 s                        |
| Rim width setting range                         | 1,5" ÷ 20"                 |
| Rim diameter setting range                      | 1" ÷ 35"                   |
| Rim diameter measurement range                  | 10" ÷ 28"                  |
| Maximum wheel width (with guard)                | 600 mm                     |
| Maximum wheel diameter (with guard)             | 1117 mm                    |
| Maximum wheel/machine distance                  | 275 mm                     |
| Maximum wheel weight (ground fastening)         | 75 Kg                      |
| Maximum dimensions I x d x h 1292 x 1503 x 1669 |                            |

#### **DOTAZIONE / STANDARD EQUIPMENT**



#### **ACCESSORIES ON REQUEST**



8-21100235

19" widescreen LCD monitor



8-21100238

LL kit Inside wheel LED light and LASER pointer kit



8-21100158

PL50 Base for balancing wheels up to 50 kg without fastening the machine to the ground.



8-21100091

FRU Universal self-centring flange forwheels without central hole



8-21100159

**CLIP** STD ALU weight-holder terminal



8-21100230

TT-0 "Weightless effect" wheel lifter



8-21100141

DX/CBF Centring accessory for van and off-road wheels with central hole with Ø 117÷173 mm



8-21100232

AWD automatic sensor