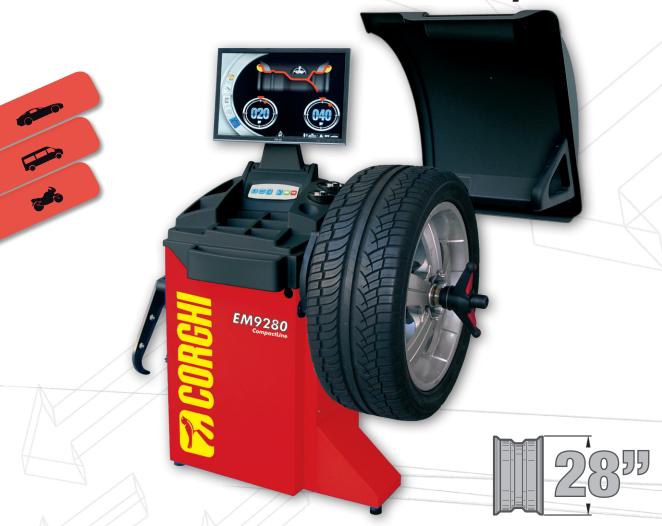

# CompactLine

## **Balancing with monitor, compact** and essential with professional performances

Electronic input of wheel diameter and distance with FSP function which automatically activates the balancing programmes, avoiding keypad selection.

Three modes to position the adhesive weights: with the weight holfer clip (optional), with the 6 o'clock laser indicator (optional) or manually at 12 o'clock.

### **TECHNICAL DATA**

| Power supply voltage                            | 115/230 V - 1ph - 50/60 Hz |
|-------------------------------------------------|----------------------------|
| Shaft diameter                                  | 40 mm                      |
| Spinning speed                                  | 90 ÷ 130 rpm               |
| Unbalance measurement accuracy                  | 1 g                        |
| Average measurement time                        | 7 s                        |
| Rim width setting range                         | 1,5" ÷ 20"                 |
| Rim diameter setting range                      | 1" ÷ 35"                   |
| Rim diameter measurement range                  | 10" ÷ 28"                  |
| Maximum wheel width (with guard)                | 600 mm                     |
| Maximum wheel diameter (with guard)             | 1117 mm                    |
| Maximum wheel/machine distance                  | 275 mm                     |
| Maximum wheel weight (ground fastening)         | 75 Kg                      |
| Maximum dimensions I x d x h 1292 x 1503 x 1669 |                            |